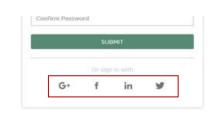

3. Enter the reset code sent to your mobile & click RESET PASSWORD

**4.** Click on the social media link that you wish to use to log into your Parent Portal account

5. The page to link your social media account will appear – sign in with your social media account login