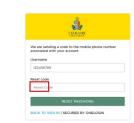

3. Enter the reset code sent to your mobile & click RESET PASSWORD

**4.** Click on the social media link that you wish to use to log into your Parent Portal account

5. The page to link your social media account will appear – sign in with your social media account login