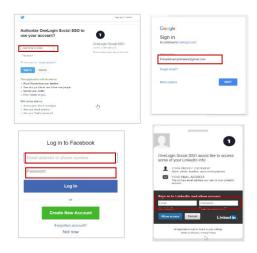

3. Enter the reset code sent to your mobile & click RESET PASSWORD

**4.** Click on the social media link that you wish to use to log into your Parent Portal account

5. The page to link your social media account will appear – sign in with your social media account login