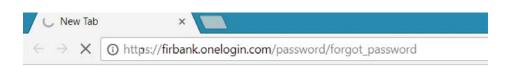

## FIRST, GO TO THE FIRBANK ONELOGIN PORTAL

1. Open a web browser to go to https://firbank.onelogin.com/password/forgot password