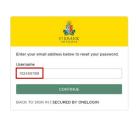

## NEXT, REQUEST YOUR RESET CODE, AND SELECT A SOCIAL MEDIA APP

- 1. Enter your Account Username, as provided in the previous SMS, then press CONTINUE
- a control (a)
   (b)
   (c)
   (c)

   (c)
   (c)
   (c)
   (c)
- 2. You will receive an SMS with a reset code sent to your registered mobile number